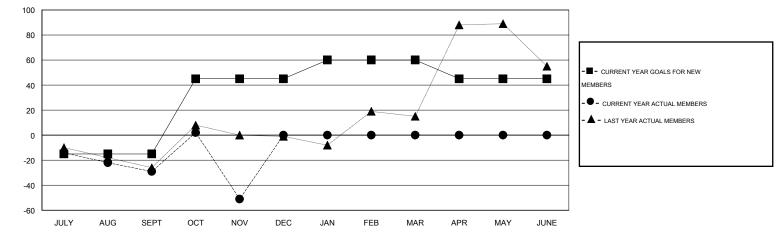

GOALS AND ACTUAL MEMBERS CUMULATIVE

| DROPPED CLUBS: 0 |    | 24 CLUBS OF 67 ADDED 1 OR MORE | GENDER DISTRIBUTION   |                              |     |
|------------------|----|--------------------------------|-----------------------|------------------------------|-----|
|                  |    | NEW MEMBERS                    | MALE                  | 590 (39.18%)<br>916 (60.82%) |     |
| DROPPED MEMBERS  |    |                                |                       | 010(00.0270)                 |     |
| DECEASED         | 4  | CLICK HERE FOR HEALTH          |                       |                              | 000 |
| CLUB CANCELLED   | 0  | ASSESSMENT DATA                | FAMILY UNIT MEMBERS   | 226<br>109                   |     |
| OTHER            | 90 |                                | HEAD OF HOUSEHOLD     |                              |     |
| TOTAL            | 94 |                                | NON-HEAD OF HOUSEHOLD |                              |     |